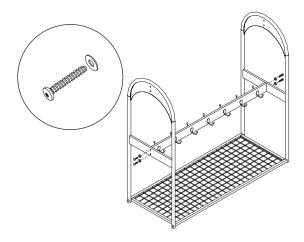

## **Assembly Instructions**

Lay the wire rack on the floor, and stand one of the side supports next to it. Align the holes at the bottom of the side support with the holes at the end of the rack.

Insert the screws through each leg of the side support and into the rack. Use the Allen wrench to secure the part in place. Do not fully tighten any parts until the unit is completely assembled. Repeat with the side support at the opposite end of the cart.