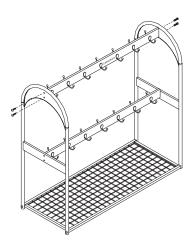

## Mobile Backpack Storage Cart

Your sturdy new Mobile Backpack Storage Cart has hooks for 28 backpacks. Follow these instructions to assemble the unit. (The task will require that you have a friend help you.) All the tools and hardware you need are provided. Begin by checking the list below to make sure you can identify the components.

## **Assembly Instructions**

Lay the wire rack on the floor, and stand one of the side supports next to it. Align the holes at the bottom of the side support with the holes at the end of the rack.

Insert the screws through each leg of the side support and into the rack. Use the Allen wrench to secure the part in place. Do not fully tighten any parts until the unit is completely assembled. Repeat with the side support at the opposite end of the cart.

Position the lower hanger bar between the midpoint of the side supports, so that the holes are aligned on the interior of the support. Secure with bolts inserted from the outside of the side supports. (Be sure to thread each bolt through a washer.)

Position the upper hanger bar between the side supports so that the holes align. Insert bolts from the outside of the side supports into the holes within the hanger bar. Use the Allen wrench to secure the part in place.