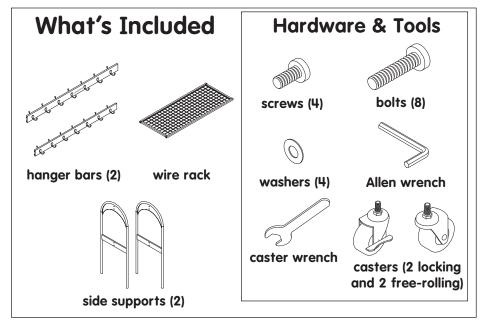

## **Assembly Instructions**

Lay the wire rack on the floor, and stand one of the side supports next to it. Align the holes at the bottom of the side support with the holes at the end of the rack.

Insert the screws through each leg of the side support and into the rack. Use the Allen wrench to secure the part in place. Do not fully tighten any parts until the unit is completely assembled. Repeat with the side support at the opposite end of the cart.