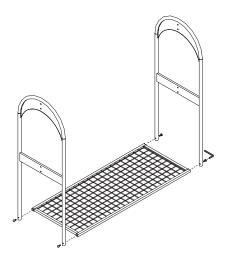

## **Assembly Instructions**

Lay the wire rack on the floor, and stand one of the side supports next to it. Align the holes at the bottom of the side support with the holes at the end of the rack.

Insert the screws through each leg of the side support and into the rack. Use the Allen wrench to secure the part in place. Do not fully tighten any parts until the unit is completely assembled. Repeat with the side support at the opposite end of the cart.

Position the lower hanger bar between the midpoint of the side supports, so that the holes are aligned on the interior of the support. Secure with bolts inserted from the outside of the side supports. (Be sure to thread each bolt through a washer.)

Position the upper hanger bar between the side supports so that the holes align. Insert bolts from the outside of the side supports into the holes within the hanger bar. Use the Allen wrench to secure the part in place.