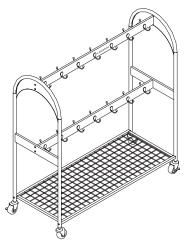

That's it! Your Mobile Backpack Storage Cart is ready to use. Roll it into place and push down on the tabs to lock the casters.