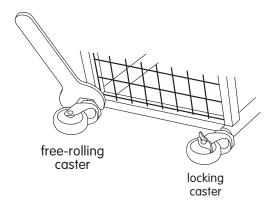

**5** Lay the cart on its side. Screw the two locking casters into the ends of the side supports that are diagonally opposite each other. Use the wrench to tighten the nuts on the casters. Repeat with the non-locking casters.