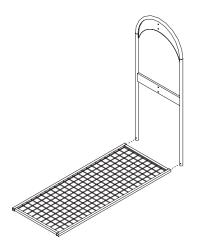

Position the lower hanger bar between the midpoint of the side supports, so that the holes are aligned on the interior of the support. Secure with bolts inserted from the outside of the side supports. (Be sure to thread each bolt through a washer.)

Position the upper hanger bar between the side supports so that the holes align. Insert bolts from the outside of the side supports into the holes within the hanger bar. Use the Allen wrench to secure the part in place.