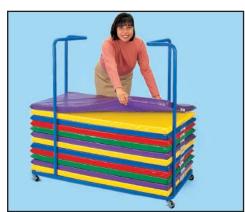

#### Cots

Lakeshore Easy-Stack Cot • LC1587 Early Childhood 2008 p. 40 \$39.95

Our lightweight, tip-proof cot has a sturdy frame, safe plastic ends & rounded corners. Plus, it has a moisture-resistant polyester cover with heat-sealed seams...and a vinyl-coated surface for wipe-clean care. Measures  $51\frac{3}{4}$ "w  $\times$   $21\frac{1}{2}$ "d  $\times$   $4\frac{1}{4}$ "h; sleeping area is  $48\frac{1}{2}$ "  $\times$  19". Comes assembled!

Easy-Stack Cot Carrier • LC1591
Early Childhood 2008 p. 40 \$79.50
Stundy motal pawy blue carrier holds up to 1

Sturdy metal, navy blue carrier holds up to 15 cots. 50%"w  $\times$  20%"d  $\times$  4"h, with 4 easy-rolling casters. Comes assembled!