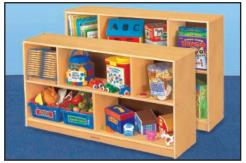

#### PRIORITY I (must be included in all classrooms the first year of operation)

Low shelves for storage and use as room dividers

Round Edge Low Storage Unit • LA373 Early Childhood 2008 p. 23 \$299.00

Keep your classroom organized and give students easy access to supplies. Birch unit features 5 compartments and a low design.  $48\text{"w} \times 12\text{"d} \times 27\text{"h}$ . Assembled.

Basic Storage Unit • JJ167 Early Childhood 2008 p. 25

\$199.00 Birch unit is just the right height for kids...with 5 compartments.  $47"w \times 11 \frac{1}{2}"d \times 24"h$ . Assembled.

**JJ168 • Large Storage Unit** Same unit... but taller! 47"w x 11½"d x 30"h. \$229.00

Heavy-Duty Cubbies & Shelves • DG426 Early Childhood 2008 p. 16 \$299.00

Our rugged laminate unit does double duty—with roomy shelves and cubbies! Wipe-clean unit is  $46\frac{1}{3}$ "w x 15"d x 30"h. Bins not incl. Assembled.