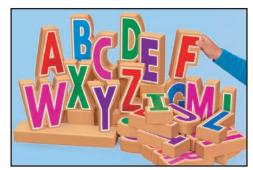

es.



Hardwood Hollow Blocks • LA896 Lakeshore Catalog 2008 p. 64 \$249.00

Durable blocks are smoothly sanded and evenly beveled for easy stacking. 20-piece set is made of hardwood; double units are  $2\frac{1}{2}$ " ×  $5\frac{1}{2}$ " × 22" long.



**Big Rig Car Carrier • DD858 Early Childhood 2008**Our hardwood rig has an adjustable ramp for

easy loading! Hardwood; measures 17" long. **DD807 • Big Rig Car Set** These easy-rolling hardwood vehicles are scaled to our carrier above. 2 cars & 2 SUVs, each 3¾"-4" long. \$13.95



Giant Flatbed Block Truck • DD859 Early Childhood 2008 p. 63 \$39.95

Our hardwood truck lets kids pile on blocks of all shapes & sizes...with built-in stoppers that keep loads in place. Features metal axles and solid rubber tires; 19 ½" long. Blocks not incl.



Hardwood Alphabet Blocks • JJ579 Early Childhood 2008 p. 64 \$69.50

Our big uppercase letters feature solid hardwood construction...plus a sturdy, freestanding design that keeps the blocks from toppling as kids stack, build...even spell simple words! Set of 26 roundedge blocks; largest is  $1\%" \times 5\%" \times 5\%"$  tall.

Sand & water tables and toys, such as buckets, cups, measuring cups, sifter, funnel, tubing, sponges, small cars, trucks, squeeze bottles, spray bottles, boats, dishwashing liquid, variety of molds including alphabet and numbers



Preschool Sand & Water Table • JJ512 Early Childhood 2008 p. 56 \$219.00

Made of all-weather plastic, our school-quality table features 4 locking casters, so it's a cinch to move...plus rounded edges to keep kids safe. It also feature