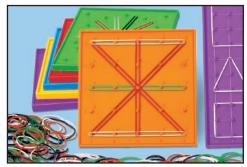

Best-Buy 6" Geoboards • DA362 Early Childhood 2008 p. 232 \$13.95

6 double-sided, 6" geoboards come with more than 100 rubber bands; sturdy plastic.

Best-Buy 9" Geoboards • DA363 Early Childhood 2008 p. 232 \$19.95 Like our geoboards above, only in a big 9" size;

with more than 100 rubber bands.

Extra Rubber Bands - ¼ Lb. • DA364

Extra Rubber Bands - ¼ Lb. • DA364 Over 375; in 2 colors. \$3.9

All-Purpose Classroom Balance • RR414 Early Childhood 2008 p. 231 \$16.95