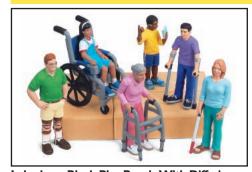

Block play props, such as small vehicles, multicultural people figures, career people figures, traffic signs, animal figures, steering wheels, etc. (Minimum of 8 sets)

Lakeshore Block Play People With Differing Abilities • RR759

Early Childhood 2008 p. 62 \$19.95

Increase the diversity of block play by introducing figures with differing abilities! Made of extra-tough vinyl, the dolls represent a variety of ages, ethnicities and genders...all with realistic details and adaptive equipment. Scaled to our Block Play People; tallest measures 51/2". 6 figures.