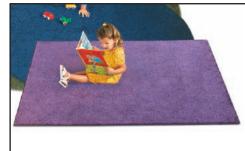

DD371 • Soft Seats - Each \$6.95

Specify: blue, orange, green, yellow, red, or purple.

Plum Rectangular Carpet - 4' x 6' • LC152 Early Childhood 2008 p. 39 \$99.50

This carpet is made of thick, soil-resistant synthetic fiber that's cozy—yet rugged! The rich color resists fading year after year, and the sturdy, flexible backing provides superior support. Class II rating of NFPA 253/fire-resistance standards of the UBC.