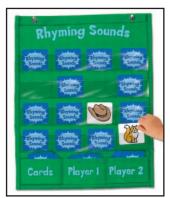

Make-A-Match Rhyming Game • DD896 Early Childhood 2008 p. 187 \$19.95

As children play our game, they make connections between letters & their sounds! Just place 8 pairs of cards into the pocket chart facedown—then flip them over to find cards that share the same sound.  $15\,\%$ "  $\times$   $19\,\%$ " chart, 60 cards & a guide.