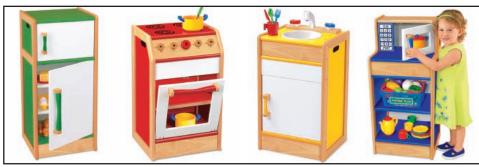

Our hardwood kitchen features realistic details, plus a built-in hutch and roomy storage space. Features magnetic door closures, plus a safety hinge on the oven.  $50\text{"w} \times 16\text{"d} \times 44\text{"h}$ . Easy assembly. Play dishes and food not included.

Pretend & Play Hardwood Kitchen Set • GR450X Early Childhood 2008 p. 89 \$425.00

All the authentic details of a real-life kitchen set...but designed especially for children! Our finely crafted, kid-sized appliances feature rounded corners & smooth edges to keep kids safe...plus tons of realistic details to help them feel right at home, like real-turning knobs, a removable dish tub for the sink & pretend burners on the stove! Assembly required. Play dishes & food not included.