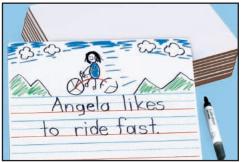

Draw & Write Journal • RR63 I Early Childhood 2008 p. 20 I

Ideal for slightly older children—with more lined writing space, plus room for drawing! With a writing guide and high frequency word list.  $8" \times 10 \%$ ; 60 pages.

RR630 • Draw & Write Journal - Set of 10 \$27.00

Red Baseline Ruled Newsprint -Kindergarten • TA2610 Early Childhood 2008 p. 201 \$4.75 500 sheets. | 1/8" rule; 8" long × 101/2" wide.

Red Baseline Jumbo Picture Story
Newsprint • TA2694
Early Childhood 2008 p. 201 \$6.75
12" × 18" story paper has red baselines. You get
250 sheets; ruled at %".