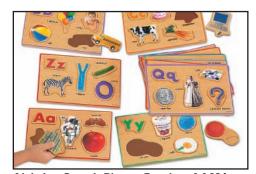

Alphabet Sounds Picture Puzzles • AA826 Early Childhood 2008 p. 74 \$99.50

Our 5-piece wooden puzzles feature familiar images for every letter of the alphabet. Plus, the name of each object is printed right on the puzzle board, with the target letter highlighted! 26 puzzles with raised pieces; each is  $6" \times 9"$ .