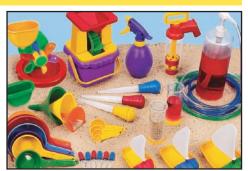

#### Variety of manipulatives (shape, picture and letter templates, sorting sets)

Touch & Learn Sand Center • DD417 Early Childhood 2008 p. 73 \$29.95

Just pour the blue sand we've included into the wooden tray—then encourage children to write and draw anything they like! The white base makes it easy for kids to see every line and curve they create...and visualize the strokes they need to start printing! 18" center incl. 2 lbs. of nontoxic sand.

Alphabet Sand Stencils • DD415 Early Childhood 2008 p. 73 \$9.95

Give kids a feel for the writing process with our stencils! Perfect with our center at left, 8 thick foam stencils each feature a different pre-writing stroke. Kids just place a stencil right in sand to create curvy lines, bold strokes & more!  $4" \times 12"$ .

#### Pre-Writing Sand Stencils • DD647 Early Childhood 2008 p. 73 \$9.95

Our uppercase letter stencils provide irresistible alphabet practice...and reinforce the strokes children need to master letter formation! The set includes 26 durable foam stencils; largest stencil measures 4" × 4".