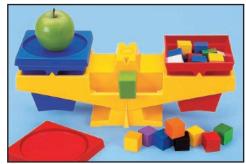

with more than 100 rubber bands.

Extra Rubber Bands - ¼ Lb. • DA364

Extra Rubber Bands - ¼ Lb. • DA364 Over 375; in 2 colors. \$3.9

All-Purpose Classroom Balance • RR414 Early Childhood 2008 p. 231 \$16.95

Our super-versatile balance has roomy buckets with removable lids, so you can fill the buckets with hard-to-measure items or place objects on top! Tough plastic balance measures 15" long.