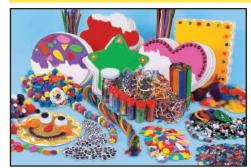

Variety of materials for children's creations, such as sequins and spangles, paper shapes, yarn, string, ribbon, felt, paper, fabric scraps, wallpaper samples, wiggly eyes, lace, chenille strips, pom-poms

Classroom Collage Box • TT274
Early Childhood 2008 p. 134 \$49.95

Our colossal assortment of more than 1,000 items includes textures, shapes and colors that can be glued into all kinds of creations! From glitter to glue and pom-poms to foam shapes, it's all here!