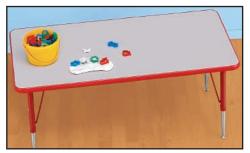

CN314 • Low Rainbow 48" Large Table 48" diam.; adjusts 15" to 24" high. \$189.00

Classic Classroom Rectangular Tables Early Childhood 2008 p. I I Easy assembly.

| CN451 • 30" x 60" Table. |          |
|--------------------------|----------|
| Adjusts from 21" to 30". | \$159.00 |

CN452 • Low 30" x 60" Table Adjusts from 15" to 24". \$159.00

Classic Classroom Rectangular Tables Early Childhood 2008 p. I I

Easy assembly.

CN443 • 24" x 48" Table

Adjusts from 21" to 30" in height. \$139.00