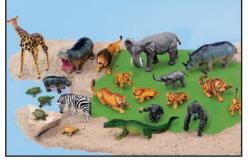

Classic Wild Animal Collection • GG347 Early Childhood 2008 p. 99 \$29.95

Turn your imaginative play area into a wild animal habitat...just add our amazingly detailed animals! Diverse collection features both adult and baby animals, including several endangered species. 21 rugged vinyl animals; giraffe is 73/4".