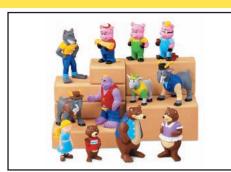

Lakeshore Block Play Storytellers Set • EE611 Early Childhood 2008 p. 63 \$29.95

This irresistible set features familiar characters from 3 favorite fairy tales! Each detailed figure is molded from top-quality vinyl and designed to stand on its own. Set of 12; tallest measures 4".