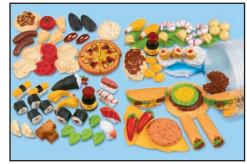

#### Best-Buy Play Food Assortment • LM365 Early Childhood 2008 p. 91 \$39.95

From pizza complete with toppings to nutritious sandwich fixings, our assortment of play food is a feast for the imagination! We've included lots of realistic play food for breakfast, lunch, dinner... even snacks & desserts! Over 100 plastic pieces in a tub. Each taco is 3½".

#### Best-Buy Multicultural Play Food Assortment • LM366 Early Childhood 2008 p. 91 \$39.95

Here's a great way to introduce children to cultures from around the world! Our set includes 100 rugged plastic pieces representing cuisine from Japan, Italy, China and Mexico. Set comes in a storage tub; pizza is 4%".