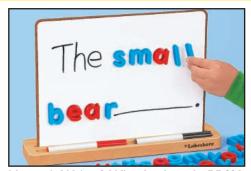

#### Magnetic Learning Letters Early Childhood 2008 p. 73

Each wooden letter has a clear-view top & a metal ball sealed inside. Kids use the attached magnetic pen to guide the ball along the lines and curves of each letter...and develop printing skills as they go! Each set includes 26 letters in a tray; each is 6".

TT778 • Uppercase Letters \$99.50 TT779 • Lowercase Letters \$99.50

Draw & Erase Magic Board • VF716
Early Childhood 2008 p. 73 \$16.95

Draw or stamp on our board...then erase it clean and start again! Board has an attached pen and 4 magnetic stampers. Measures  $13\% \times 17$ ".