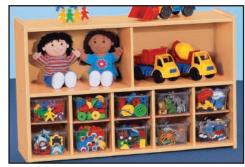

#### PRIORITY I (must be included in all classrooms the first year of operation)

Low shelves for storage and use as room dividers

Round Edge Low Storage Unit • LA373 Early Childhood 2008 p. 23 \$299.00

Keep your classroom organized and give students easy access to supplies. Birch unit features 5 compartments and a low design.  $48\text{"w} \times 12\text{"d} \times 27\text{"h}$ . Assembled.

Basic Storage Unit • JJ167 Early Childhood 2008 p. 25

\$199.00 Birch unit is just the right height for kids...with 5 compartments.  $47"w \times 11 \frac{1}{2}"d \times 24"h$ . Assembled.

**JJ168 • Large Storage Unit** Same unit... but taller! 47"w x 11½"d x 30"h. \$229.00

Heavy-Duty Cubbies & Shelves • DG426 Early Childhood 2008 p. 16 \$299.00

Our rugged laminate unit does double duty—with roomy shelves and cubbies! Wipe-clean unit is  $46\frac{1}{3}$ "w x 15"d x 30"h. Bins not incl. Assembled.