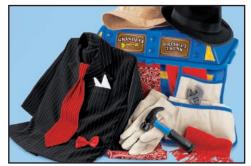

#### Grandpa's Dress-Up Trunk • LM616 Early Childhood 2008 p. 86 \$79.95

Dozens of costumes—all in one trunk! All the pieces have a "grown-up" look, but they're designed for easy dress-up—so they're ideal for kids. You get a jacket with hook & loop closures, a bow tie and necktie, hats, gloves, tools for pretend repairs, and more. All in a tough, plastic storage trunk. 12 pieces; trunk is 14" × 15" × 20".