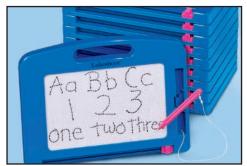

Lakeshore Magic Board • TR717 Early Childhood 2008 p. 210

With our irresistible Magic Board, kids will want to practice their printing skills over and over again! The magnetic "pencil" makes writing fun and simple...and the easy-to-use eraser bar lets kids clear the board in seconds. Plastic; 81/4" x 111/4".