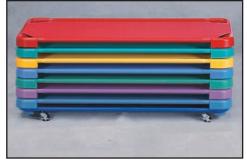

Easy-Stack Cot Carrier • LC1591
Early Childhood 2008 p. 40 \$79.50
Stundy motal pawy blue carrier holds up to 1

Sturdy metal, navy blue carrier holds up to 15 cots. 50%"w  $\times$  20%"d  $\times$  4"h, with 4 easy-rolling casters. Comes assembled!