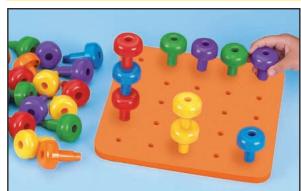

# Easy-Grip Jumbo Pegs & Pegboard • AA382 Early Childhood 2008 p. 223 \$12.95

Kids practice sorting, counting & patterning as they stick 2" plastic pegs into the flexible foam board—or even stack them on top of each other! 30 pegs in 6 colors and an  $8\frac{1}{2}$ "  $\times$   $8\frac{1}{2}$ " board.

AA397• Easy-Grip Jumbo Pegs - Set of 100 100 stackable pegs in 6 colors; 2" tall. 424.95 AA396• Extra Jumbo Pegboard \$4.95