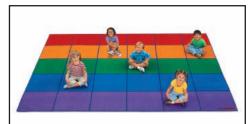

#### PRIORITY I (must be included in all classrooms the first year of operation)

Large, colorful carpets for large group gatherings and block play

A Place for Everyone Rectangular Carpet for 30 - 9' x 12' • LA952 (Shown.) Early Childhood 2008 p. 33 \$399.00 TT483 • A Place for Everyone Rectangular Carpet for 20 - 8' x 9'

These giant-sized carpets provide seating options for the whole class! Rugged, soil-resistant nylon carpets meet a Class I rating of NFPA 253 and fire-resistance standards of the UBC. **\$299.00** 

A Place for Everyone Oval Carpet for 20 - 9' x 12' • TT904 (Shown.) Early Childhood 2008 p. 33 \$379.00 GG 148 • A Place for Everyone Oval Carpet for 10 - 6' x 9'