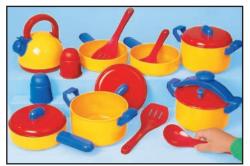

#### Best-Buy Pots & Pans • RA236 Early Childhood 2008 p. 91 \$19.95

Children cook up fantastic make-believe meals with our pots and pans! 17-piece set includes a pressure cooker, teapot, saucepans, utensils in a rugged plastic design. Saucepan is 7½".