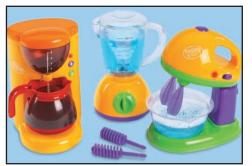

#### Kid-Safe Appliances • FA420X Early Childhood 2008 p. 91 \$29.95

Kids get cooking with our authentic appliances... and enjoy all the sights, sounds and action of a bustling kitchen! 3-piece set includes a blender, a mixer with interchangeable beaters and a coffee maker—all with safe, rounded parts that whirl, stir and drip! Sturdy plastic; blender is  $8\frac{1}{2}$ " tall.