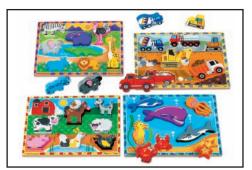

# Animals Up Close Puzzle Set • JJ309 Early Childhood 2008 p. 76 \$79.50

From a tree frog to a beautiful butterfly, these puzzles feature photos of 10 amazing animals! Children get an up-close look at each animal as they fit big, raised pieces into the sturdy hardwood boards. Each puzzle has just 8-10 pieces. Set of 10; each is 9" x 12".

Differing Abilities Puzzle Set • JJ972 Early Childhood 2008 p. 76 \$49.50

Our beautifully illustrated puzzles show that kids of all abilities have a lot in common! Each hardwood puzzle features just 9-10 chunky pieces that are raised for easy handling...plus rounded corners for safety. Includes 6 puzzles; each measures 9" x 12".

Classroom Floor Puzzles - Complete Set • FK200X

Early Childhood 2008 p. 77 \$149.00

The fascinating images on our giant floor puzzles give kids an up-close look at favorite classroom themes—from transportation and dinosaurs to bugs, seasons and more! Set of 16.