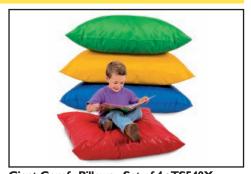

CK20 • Little Beanbag Seat CK30 • Big Beanbag Seat

\$36.50

\$49.50

Giant Comfy Pillows - Set of 4 • TS540X Early Childhood 2008 p. 40 \$199.00

Turn any spot into a cozy place...with pillows that kids can rest, lean or sit on! Cushy pillows have a liquid-resistant inner core filled with super-soft foam... plus a cotton/poly cover that zips off for machine-washing. Each pillow is 27" square.

TS541 • Giant Comfy Pillow - Each

Specify: green, yellow, blue, or red.

\$55.00

(800) 778-4456 Fax (800) 537-5403 www.lakeshorelearning.com

products designed with learning in mind™