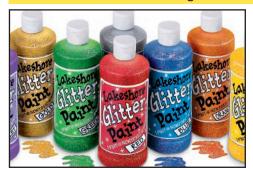

#### Lakeshore Fully Washable Liquid Tempera Early Childhood 2008 p. 118

Washable from skin & clothing, our paint comes ready to use in 1-pt. bottles. Colors: turquoise, red, orange, yellow, green, violet, blue, black, brown or white.

PX2016 • I Pint Specify color. \$2.99
PX2016Z • Case One dozen bottles, all the same color. Specify from list above. \$34.50

\$29.00

**PX2020 • Assortment**10 one pint bottles in 10 colors.