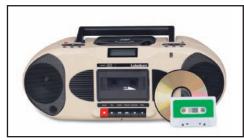

#### PRIORITY I (must be included in all classrooms the first year of operation)

Cassette/CD player, variety of music tapes/CDs for children, children's musical instruments, school-made or purchased

Lakeshore Classroom CD & Cassette Players Early Childhood 2008 p. 83

Durable, versatile and easy to use, our heavy-duty players are loaded with the features teachers use most—from super-simple controls and an easy-to-read digital display to both /4" and /6" jacks that fit all standard-size headphones! Each unit has an AM/FM radio, a programmable CD player, and a single or dual cassette deck with recording capabilities. There's even a built-in microphone, a handy mute button and an auxiliary jack that lets you play directly from your MP3 player! Best of all, each unit has an extra-tough plastic design that is lightweight, portable...and built to stand up to daily classroom use! The 18½" units plug into the wall or use 8 "D" batteries (not included).

EE493 • Classroom CD & Single Cassette Player EE494 • Classroom CD & Dual Cassette Player

\$149.00 \$169.00

Best of Greg & Steve CD Library • FT590DX Early Childhood 2008 p. 80 \$72.50

Children do the "Chicken Dance," the "Tummy Tango" and more—with this terrific collection of lively songs and movement activities! You get the 5 CDs shown, all designed to help build coordination, muscle control, balance and more.