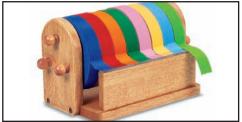

Help-Yourself Ribbon Box • LL667 Early Childhood 2008 p. 135 \$13.95

Tangle-free ribbon—at your fingertips! Our ribbon dispenser has 5 different spools of ribbon tucked inside. Just select a style and pull it through the opening in front...then cut the amount you need! Each spool has 5 yards of ribbon, for a total of 25 yards; box is  $4" \times 5\%$ ".