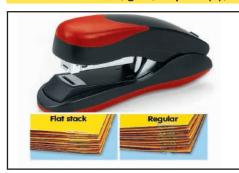

Flat Stack Stapler • EK205 Early Childhood 2008 p. 253 \$11.95

Our stapler presses regular staples completely flat—so stacked papers take up much less space! Measures 5½" long.

Super-Safe Craft Tape Center • LM923 Early Childhood 2008 p. 132 \$49.50