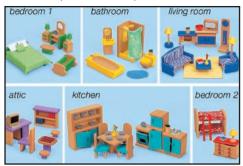

Classic Dollhouse Furniture • JJ907 Early Childhood 2008 p. 96 \$89.50

Coordinated to our *Giant Classic Dollhouse*, our set includes over 55 pieces of hardwood furniture—all color-coded for easy setup. You get everything you need to furnish each room of the house...from bunk beds and chairs to appliances & more! Sofa is 5".