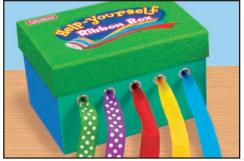

Help-Yourself Ribbon Box • LL667 Early Childhood 2008 p. 135 \$13.95

Tangle-free ribbon—at your fingertips! Our ribbon dispenser has 5 different spools of ribbon tucked inside. Just select a style and pull it through the opening in front...then cut the amount you need! Each spool has 5 yards of ribbon, for a total of 25 yards; box is  $4" \times 5\%$ ".