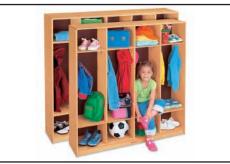

#### Storage for children's possessions

Heavy-Duty Coat Lockers for 8 • DG228 Early Childhood 2008 p. 15 \$429.00

4 lockers with rounded hooks on both sides—so 8 children can store coats, backpacks & more. Plus, laminate unit features 8 cubbies that provide storage for boots, books and lunches! 46% w x 15"d x 47%"h. Assembled.

**DG229 • Heavy-Duty Coat Lockers** for 10  $58\text{"w} \times 15\text{"d} \times 47\text{//"h}$ . Assembled.

Classic Birch Coat Lockers for 8 • JJ105 Early Childhood 2008 p. 25 \$349.00

This handy unit has storage space for eight children. Made of thick hardwood, coat locker unit measures 48"w x  $11\frac{1}{2}$ "d x 48"h. Comes assembled.

**J1106 • Classic Birch Coat Lockers** for 10 54"w  $\times 11$ ½"d  $\times 48$ "h. Assembled.

\$399.00

Coats, Cubbies & Communication Center • JJ345

Early Childhood 2008 p. 25 \$479.00 Storage for 10 kids, with 5 lockers, 10 cubbies & 10 shelves. Birch;  $60\text{"w} \times 14\text{//"d} \times 50\text{//"h}$ . Assembled.