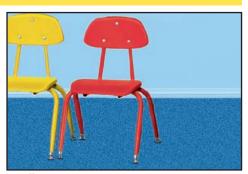

#### **Child-sized chairs**

13 1/2" Classroom Stacking Chair • CN814 Early Childhood 2008 p. 9 \$26.95

Heavy-gauge steel frames are designed to help the chairs resist tipping, while self-leveling glides give maximum stability. Chairs stack for storage. Made of polypropylene. Assembled. Specify color on order form: red, yellow or blue.

13 1/2" Classic Stacking Chair • CN214 Early Childhood 2008 p. 8 \$31.95

Specially designed to resist tipping, our rugged, stackable chairs have tubular steel frames, selfleveling glides and color-coordinated legs. Made of tough polypropylene. Specify color: red, blue or vellow.