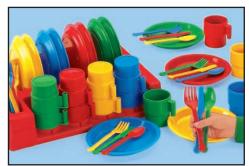

#### Indestructible Kitchen Playset • LDA179 Early Childhood 2008 p. 89 \$44.50

Our kid-sized cups, plates & utensils are made of safe, unbreakable plastic. You get 12 settings, plus a plastic rack that lets kids wash & dry dishes... and store the set when they're done! 60-piece dish set and 11 ¼" × 15" rack; all dishwasher-safe.

#### Best-Buy Kitchen Playset • LA427 Early Childhood 2008 p. 91 \$29.95

We've filled our giant set with plates, cups, pots, knives and forks—just about everything but the kitchen sink! Includes 60 sturdy plastic pieces: service for 6, tray, teapot, sugar bowl & creamer, 3 pots with lids and more; plates are 5 ¼".