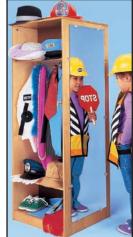

# Space-Saver Dress-up Center • WB885 Early Childhood 2008 p. 92 \$249.00

The perfect place to store costumes and accessories! The hardwood center has an open area, so kids can reach in from either side to grab costumes off of the eight hooks. Plus, each side has a shelf above & below for any smaller items. 18 ¼"w x 18"d x 50½"h, with a 46" shatterproof mirror. Simple assembly.