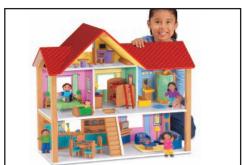

Giant Classic Dollhouse • JJ906 Early Childhood 2008 p. 96 \$109.00

Our 3-story dollhouse has an open design that encourages cooperative play...and features details like stairs, windows, an attic & more. Hardwood.  $29"w \times 13½"d \times 25"h$ . Easy assembly. Figures and furniture not included.

Classic Dollhouse Furniture • JJ907 Early Childhood 2008 p. 96 \$89.50

Coordinated to our *Giant Classic Dollhouse*, our set includes over 55 pieces of hardwood furniture—all color-coded for easy setup. You get everything you need to furnish each room of the house...from bunk beds and chairs to appliances & more! Sofa is 5".