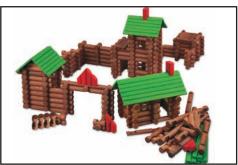

Log Builders - Starter Set • NR15 Early Childhood 2008 p. 68 \$19.95

The lightweight, notch-together real wood logs have a safe, non-toxic finish and come with roof pieces and a chimney. Starter Set includes 162 wooden pieces; the longest piece is 7¾".