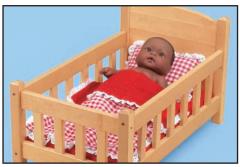

Lakeshore Hardwood Doll Crib • EE558 Early Childhood 2008 p. 95 \$49.50

Our hardwood crib keeps dolls safe and snugl Beautifully crafted crib features rounded edges and a tough design. Measures 22"w  $\times 13$ /2"d  $\times 12$ /2"h, and fits dolls up to 18" long.

**TT788 • Doll Bedding Set** Machine-washable; includes a quilt, sheet and pillow. \$16.95

Soft & Washable School Doll Set • TT640X Early Childhood 2008 p. 95 \$149.00

All the softness of a rag doll—in a design that's made for classroom use! Our dolls are flexible from head to toe, and they have realistic clothing and skin tones. Plus, they're fully machine-washable! 8 dolls; each is 18" tall.