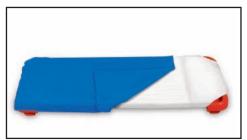

#### Cots

Lakeshore Easy-Stack Cot • LC1587 Early Childhood 2008 p. 40 \$39.95

Our lightweight, tip-proof cot has a sturdy frame, safe plastic ends & rounded corners. Plus, it has a moisture-resistant polyester cover with heat-sealed seams...and a vinyl-coated surface for wipe-clean care. Measures  $51\frac{3}{4}$ "w  $\times$   $21\frac{1}{2}$ "d  $\times$   $4\frac{1}{4}$ "h; sleeping area is  $48\frac{1}{2}$ "  $\times$  19". Comes assembled!