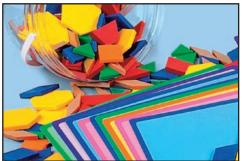

Pattern Blocks Early Childhood 2008 p. 232 Young children can use our versatile, easy-to-handle blocks for patterning, counting and problem solving...while more advanced students can use the blocks to explore early geometry concepts. Choose from the two block sets listed below.

**DA910 • Plastic Pattern Blocks** 250 plastic blocks in a storage tub. **DA334 • Wooden Pattern Blocks** 250 hardwood blocks in a tub.

\$16.95 \$19.95

**TH4530 • Pattern Blocks Activity Cards** 20 laminated, 8 ½" × 11" cards gradually progress in difficulty, helping children explore patterning, properties of shapes, symmetry and more. **\$12.95** 