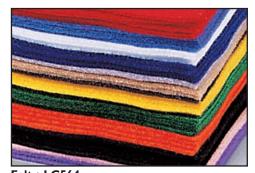

Our colorful felt is just right for all kinds of crafts! You get 50 sheets of 9" x 12" craft felt in 13 super-popular colors

Peel & Stick Fabric - Primary Colors • LL827 Early Childhood 2008 p. 136 \$13.95