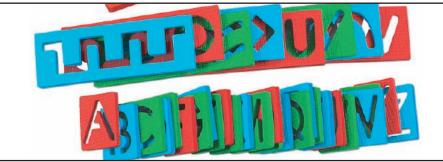

# Tactile Letters Early Childhood 2008 p. 173

A super-engaging way to explore the alphabet...right at kids' fingertips! Our 4" x 5" activity cards feature extra-big letters with a special textured surface...kids just trace each letter with their fingers to develop pre-writing skills and letter recognition—and master the strokes they'll need to start printing! Each set includes 26 cards.

EE258 • Uppercase Tactile Letters \$12.95 EE259 • Lowercase Tactile Letters \$12.95

Tactile Numbers 1-30 • EE289
Early Childhood 2008 p. 227 \$12.95

As children trace textured numbers with their fingers, they learn to recognize numbers I-30! 30 cards have a surface kids will want to trace again and again. Cards are  $4" \times 5"$ .