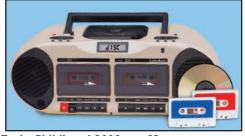

#### PRIORITY I (must be included in all classrooms the first year of operation)

Cassette/CD player, variety of music tapes/CDs for children, children's musical instruments, school-made or purchased

Lakeshore Classroom CD & Cassette Players Early Childhood 2008 p. 83

Durable, versatile and easy to use, our heavy-duty players are loaded with the features teachers use most—from super-simple controls and an easy-to-read digital display to both /4" and /6" jacks that fit all standard-size headphones! Each unit has an AM/FM radio, a programmable CD player, and a single or dual cassette deck with recording capabilities. There's even a built-in microphone, a handy mute button and an auxiliary jack that lets you play directly from your MP3 player! Best of all, each unit has an extra-tough plastic design that is lightweight, portable...and built to stand up to daily classroom use! The 18½" units plug into the wall or use 8 "D" batteries (not included).

EE493 • Classroom CD & Single Cassette Player EE494 • Classroom CD & Dual Cassette Player

\$149.00 \$169.00

Best of Greg & Steve CD Library • FT590DX Early Childhood 2008 p. 80 \$72.50

Children do the "Chicken Dance," the "Tummy Tango" and more—with this terrific collection of lively songs and movement activities! You get the 5 CDs shown, all designed to help build coordination, muscle control, balance and more.