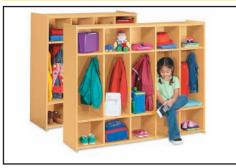

#### Storage for children's possessions

Heavy-Duty Coat Lockers for 8 • DG228 Early Childhood 2008 p. 15 \$429.00

4 lockers with rounded hooks on both sides—so 8 children can store coats, backpacks & more. Plus, laminate unit features 8 cubbies that provide storage for boots, books and lunches! 46% w x 15"d x 47%"h. Assembled.

**DG229 • Heavy-Duty Coat Lockers** for 10  $58\text{"w} \times 15\text{"d} \times 47\text{//"h}$ . Assembled.

Classic Birch Coat Lockers for 8 • JJ105 Early Childhood 2008 p. 25 \$349.00

This handy unit has storage space for eight children. Made of thick hardwood, coat locker unit measures 48"w x  $11\frac{1}{2}$ "d x 48"h. Comes assembled.

**J1106 • Classic Birch Coat Lockers** for 10 54"w  $\times 11$ ½"d  $\times 48$ "h. Assembled.

\$399.00

Coats, Cubbies & Communication Center • JJ345

Early Childhood 2008 p. 25 \$479.00 Storage for 10 kids, with 5 lockers, 10 cubbies & 10 shelves. Birch;  $60\text{"w} \times 14\text{//"d} \times 50\text{//"h}$ . Assembled.