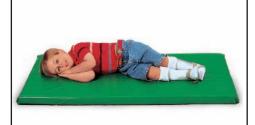

DD218Z • All-In-One Nap Wrap -Dozen \$225.00

Lakeshore Rainbow Rest Mats • LA20 Early Childhood 2008 p. 41 \$26.50

24" x 48" flame-retardant mats are made of thick, 2" foam covered in wipe-clean vinyl. Each has a plastic name tag holder sewn right on. Specify color: red, yellow, blue, purple or green.