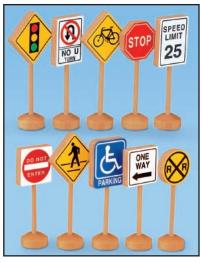

#### Block Play Traffic Signs • RJ10 Early Childhood 2008 p. 61 \$24.95

Whether it's One Way or No UTurn, young motorists get the message! These realistic reproductions of actual road signs are scaled for block and transportation play. The set includes 10 wooden signs; tallest measures 7½".