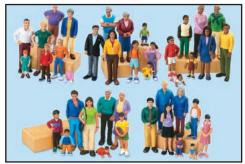

Lakeshore Block Play People • AA200X Early Childhood 2008 p. 62 \$79.50

Our multi-ethnic people are perfect for populating play cities & towns...and they're so durable, we guarantee them for 10 full years! Set includes five 8-piece families, for a total of 40 vinyl figures; tallest figures are 51/2".