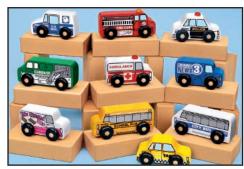

# Hardwood Community Vehicles • LM826 Early Childhood 2008 p. 61 \$29.95

Made of hardwood, our vehicles are built to last! Detailed vehicles have easy-rolling wheels, with wooden axles drilled through the vehicles for durability. 10 vehicles in 10 designs; 4" to 4½" each.