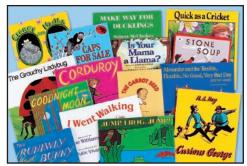

Paperback Classics Library I • RA210 Early Childhood 2008 p. 148 \$99.50

Classroom-favorite storybooks...in economical paperback versions! 15 classic books like *Curious George* and *Quick as a Cricket* are sure to be read, reread and loved for years.