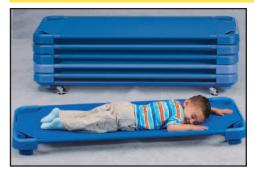

#### Cots

Lakeshore Easy-Stack Cot • LC1587 Early Childhood 2008 p. 40 \$39.95

Our lightweight, tip-proof cot has a sturdy frame, safe plastic ends & rounded corners. Plus, it has a moisture-resistant polyester cover with heat-sealed seams...and a vinyl-coated surface for wipe-clean care. Measures  $51\frac{3}{4}$ "w  $\times$   $21\frac{1}{2}$ "d  $\times$   $4\frac{1}{4}$ "h; sleeping area is  $48\frac{1}{2}$ "  $\times$  19". Comes assembled!