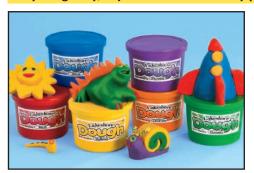

Play dough/clay, clay cutters and other clay play equipment

Lakeshore Dough Assortment • AX20 Early Childhood 2008 p. 130 \$44.50

Here's nontoxic, pleasant-smelling clay-dough in six super-bright colors! The lidded, 3-lb. plastic tubs keep dough fresh and pliable. Assortment includes 6 tubs of dough in the 6 colors shown.