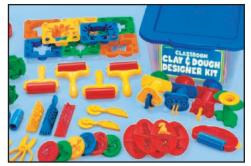

CA103 • Rainbow Pack Includes six 4-oz. bags of clay in the 6 colors shown. \$19.95 CA104 • All-White Pack 24 oz. \$19.95

Classroom Clay & Dough Designer Kit • RR388

Early Childhood 2008 p. 130 \$29.95

Everything sculptors needs to roll, slice, decorate & mold clay. Students can smooth out clay with our rollers...design and decorate with the plastic tools...make crinkly edges & more! Over 40 pieces, all in a plastic tub.