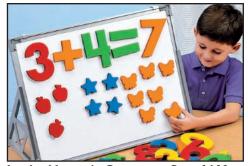

Unifix® Cubes • RA313 Early Childhood 2008 p. 214 \$24.95

200 linking plastic cubes are perfect for patterning, place value, number sense and more.  $\frac{1}{2}$ "; in 10 colors.

Magnetic Numbers & Counters • TT803 Early Childhood 2008 p. 226 \$19.95

Great for independent use! Our big set of 130 thick, easy-grip foam magnets includes numbers, counters and operation signs—all in a handy storage tub. Each magnet measures 1½" to 2".

(800) 778-4456 Fax (800) 537-5403 www.lakeshorelearning.com