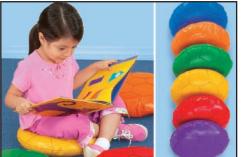

#### Pillows, rug, child-sized rocker or beanbag chairs for reading area

The Reading Pillow • DD282 Early Childhood 2008 p. 43 \$39.50

Sized just for kids, this comfy pillow invites children to read and relax! It features built-in pockets to store books...plus a supportive back and built-in armrests. It even has a handle on top for carrying! Wipe-clean vinyl; 29"w x 12"d x 16"h. Please specify color: blue or red.

**Beanbag Seats** Early Childhood 2008 p. 43

Our beanbag seats offer relaxed seating that molds to the body's contour! Each has a wipe-clean cover with a stitch-closed zipper to keep the polystyrene beads inside. Specify color: blue, red or green.

CK20 • Little Beanbag Seat CK30 • Big Beanbag Seat

\$36.50

\$49.50

Giant Comfy Pillows - Set of 4 • TS540X Early Childhood 2008 p. 40 \$199.00

Turn any spot into a cozy place...with pillows that kids can rest, lean or sit on! Cushy pillows have a liquid-resistant inner core filled with super-soft foam... plus a cotton/poly cover that zips off for machine-washing. Each pillow is 27" square.

TS541 • Giant Comfy Pillow - Each

Specify: green, yellow, blue, or red.

\$55.00

(800) 778-4456 Fax (800) 537-5403 www.lakeshorelearning.com

products designed with learning in mind™