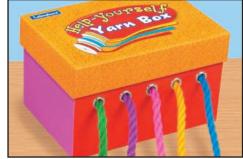

Help-Yourself Ribbon Box • LL667 Early Childhood 2008 p. 135 \$13.95

Tangle-free ribbon—at your fingertips! Our ribbon dispenser has 5 different spools of ribbon tucked inside. Just select a style and pull it through the opening in front...then cut the amount you need! Each spool has 5 yards of ribbon, for a total of 25 yards; box is  $4" \times 5\%$ ".

Help-Yourself Yarn Box • LL647 Early Childhood 2008 p. 135 \$10.95

Just like our Help-Yourself Ribbon Box—only with 5 spools of yarn in 5 bright colors! You get a total of 25 yards; box is 4" x 5¾".

Felt • LC564 Early Childhood 2008 p. 135 \$12.95