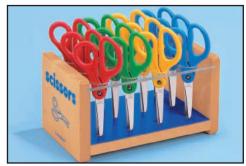

#### Children's scissors, glue, staplers (3), hole punchers (5), a variety of tape, such as masking, clear, colored, plastic

Lakeshore Scissors Center • AA696 Early Childhood 2008 p. 133 \$29.95

Our kid-sized scissors are easy to use! They have easy-grip plastic handles and stainless steel blades that make cutting a breeze for righties and lefties. 12 pairs and a hardwood and acrylic caddy.