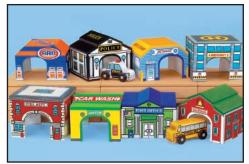

#### Community Garages • GG872 Early Childhood 2008 p. 61 \$39.95

Turn block play spaces into a bustling community with our garages! Each is scaled to our vehicles—with drive-through openings on both ends. 8 wooden garages, each 5"-6" long. Vehicles sold sep.