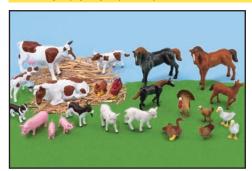

(800) 778-4456 Fax (800) 537-5403 www.lakeshorelearning.com

PRIORITY I (must be included in all classrooms the first year of operation)
Block play props (Cont.)

Classic Farm Animal Collection • RR402 Early Childhood 2008 p. 99 \$29.95

From horses and cows to chickens and pigs, our set has all the super-realistic animals kids need to set up their own farm! Collection includes 23 highly detailed animals, all made of heavy-duty vinyl. Largest cow measures 5½".