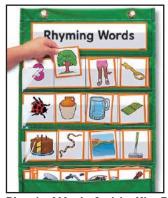

Rhyming Words Activity Kit • RR501 Early Childhood 2008 p. 166 \$19.95

Our kit uses simple pictures to introduce rhyming! Just slip a starter strip into the chart, then fill in the blank spaces with our picture cards—creating a series of rhyming sounds! 12" × 17" nylon pocket chart, starter strips and answer cards.