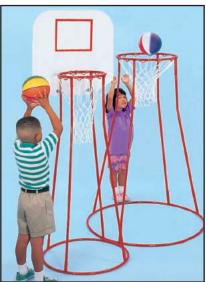

# Beginner's Basketball Portable Hoop with Backboard • VE6 Early Childhood 2008 p. 52 \$139.50

Kids can't miss with our heavy-duty basketball hoop...the handy backboard guarantees shooting success! As children gain coordination skills, the backboard can be removed for a slightly trickier game. Made of steel tubing, basketball hoop stands about 4 feet tall and measures 13½" across.

# Mini Basketball • ZF14 Early Childhood 2008 p. 52 \$9.95

Can be used with our Beginner's Basketball Hoop. Rubber ball measures 7" in diameter:

(800) 778-4456 Fax (800) 537-5403 www.lakeshorelearning.com