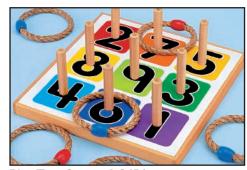

Ring Toss Game • LC454 Early Childhood 2008 p. 48 \$29.95

Kids develop muscles, coordination & more when they play this version of an old classic! They can toss the rings to rack up points, play math games... even play tic-tac-toe! Hardwood base measures  $14\frac{1}{4}$ "  $\times$  15"; 6 rings and a guide.