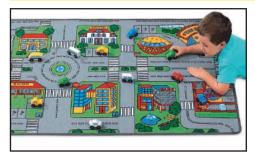

arn features swinging doors and gates, corrals for horses and cows...even a loft. Plus, the barn is open in back, giving children plenty of room to reach in and play. Measures 23¾"w × 8"d × 13 ¼"h. Animals not incl.



Lakeshore Hardwood Super Garage • AA824 Early Childhood 2008 p. 97 \$99.50

Our hardwood garage has 4 big parking levels with 3 easy-access ramps...even a built-in gas station complete with pretend pumps! Measures a big  $21"w \times 15\%"d \times 21\%"h$ . Minimal assembly.

**GG932 • Community Car Set** \$29.50 15 real-rolling hardwood vehicles; each is

21/2"-31/4".

#### PRIORITY 2 (may be added after Priority I requirements are met)

Addtional dramatic play props: play house, farm, garage, dolls and doll accessories, dress-up props, play mats for town, farm, zoo, etc.



#### Community Play Carpet • GR93 I Early Childhood 2008 p. 97 \$49.50

This carpet has all the features of a real-life community—from city roads and highways to a park, police station & more! Nylon carpet measures over 6 feet! 36" x 78"; soil-resistant & surface-washable. Features a nonskid rubber backing. *Cars not incl.* 



Lakeshore Career Costume Set • LC890X Early Childhood 2008 p. 86 \$295.00

Our school-quality outfits feature simple, slip-on designs and adjustable hook & loop closures to fit children from size 3X to 6X. Set of 10 costumes and accessories includes a construction worker, chef, police officer, astronaut and more.



Easy-Clean Career Hat Collection • AA124 Early Childhood 2008 p. 92 \$59.50

Our rugged hats are made especially for school use...with a heavy-duty pl