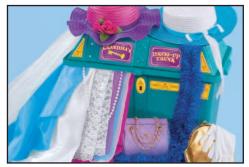

#### Grandma's Dress-Up Trunk • LM408 Early Childhood 2008 p. 86 \$79.95

Our costume collection turns ordinary kids into dozens of characters—a bride, a movie star, a princess & more! The coordinating pieces include skirts that double as dresses, capes that double as veils, plus scarves, purses, hats, even a pearl necklace and feather boa. Set of 15 pieces in a plastic trunk. Trunk is 14" × 15" × 20".

#### Grandpa's Dress-Up Trunk • LM616 Early Childhood 2008 p. 86 \$79.95

Dozens of costumes—all in one trunk! All the pieces have a "grown-up" look, but they're designed for easy dress-up—so they're ideal for kids. You get a jacket with hook & loop closures, a bow tie and necktie, hats, gloves, tools for pretend repairs, and more. All in a tough, plastic storage trunk. 12 pieces; trunk is 14" × 15" × 20".