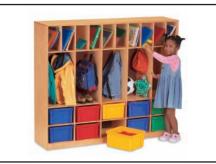

#### Storage for children's possessions

Heavy-Duty Coat Lockers for 8 • DG228 Early Childhood 2008 p. 15 \$429.00

4 lockers with rounded hooks on both sides—so 8 children can store coats, backpacks & more. Plus, laminate unit features 8 cubbies that provide storage for boots, books and lunches! 46% w x 15"d x 47%"h. Assembled.

**DG229 • Heavy-Duty Coat Lockers** for 10  $58\text{"w} \times 15\text{"d} \times 47\text{//"h}$ . Assembled.

Classic Birch Coat Lockers for 8 • JJ105 Early Childhood 2008 p. 25 \$349.00

This handy unit has storage space for eight children. Made of thick hardwood, coat locker unit measures 48"w x  $11\frac{1}{2}$ "d x 48"h. Comes assembled.

**J1106 • Classic Birch Coat Lockers** for 10 54"w  $\times 11$ ½"d  $\times 48$ "h. Assembled.

\$399.00

Coats, Cubbies & Communication Center • JJ345

Early Childhood 2008 p. 25 \$479.00 Storage for 10 kids, with 5 lockers, 10 cubbies & 10 shelves. Birch;  $60\text{"w} \times 14\text{//"d} \times 50\text{//"h}$ . Assembled.

#### AA346 • Cubby Bins - Set of 10

10 plastic bins in 4 colors. Each is  $13\frac{1}{2}$ " x 11" x  $6\frac{3}{4}$ ".

\$59.50

(800) 778-4456 Fax (800) 537-5403 www.lakeshorelearning.com

PRIORITY I (must be included in all classrooms the first year of operation)