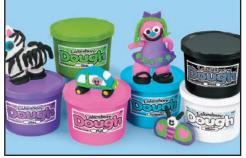

Play dough/clay, clay cutters and other clay play equipment

Lakeshore Dough Assortment • AX20 Early Childhood 2008 p. 130 \$44.50

Here's nontoxic, pleasant-smelling clay-dough in six super-bright colors! The lidded, 3-lb. plastic tubs keep dough fresh and pliable. Assortment includes 6 tubs of dough in the 6 colors shown.