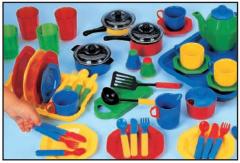

#### Indestructible Kitchen Playset • LDA179 Early Childhood 2008 p. 89 \$44.50

Our kid-sized cups, plates & utensils are made of safe, unbreakable plastic. You get 12 settings, plus a plastic rack that lets kids wash & dry dishes... and store the set when they're done! 60-piece dish set and 11 ¼" × 15" rack; all dishwasher-safe.

#### Best-Buy Pots & Pans • RA236 Early Childhood 2008 p. 91 \$19.95

Children cook up fantastic make-believe meals with our pots and pans! 17-piece set includes a pressure cooker, teapot, saucepans, utensils in a rugged plastic design. Saucepan is 7½".

#### Best-Buy Play Food Assortment • LM365 Early Childhood 2008 p. 91 \$39.95

From pizza complete with toppings to nutritious sandwich fixings, our assortment of play food is a feast for the imagination! We've included lots of realistic play food for breakfast, lunch, dinner... even snacks & desserts! Over 100 plastic pieces in a tub. Each taco is 3½".

#### Best-Buy Kitchen Playset • LA427 Early Childhood 2008 p. 91 \$29.95

We've filled our giant set with plates, cups, pots, knives and forks—just about everything but the kitchen sink! Includes 60 sturdy plastic pieces: service for 6, tray, teapot, sugar bowl & creamer, 3 pots with lids and more; plates are 5 ¼".