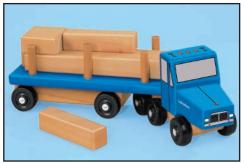

**Big Rig Car Carrier • DD858 Early Childhood 2008**Our hardwood rig has an adjustable ramp for

easy loading! Hardwood; measures 17" long. **DD807 • Big Rig Car Set** These easy-rolling hardwood vehicles are scaled to our carrier above. 2 cars & 2 SUVs, each 3¾"-4" long. \$13.95