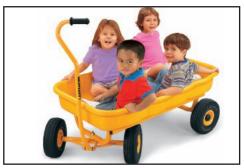

Easy Ride Jumbo Wagon (3-6 yrs.) • LA979 Early Childhood 2008 p. 47 \$299.00

Our wagon holds up to 4 kids at once! It has a roomy, molded plastic bed with rounded corners... plus an easy-swivel safety handle that makes it a cinch to steer. Best of all, the rugged tires provide a smooth and stable ride!  $25" \times 43" \times 18\%$  high. Simple assembly. 5-year warranty.