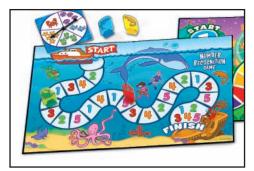

# Number Recognition Play & Learn Game •

#### Early Childhood 2008 p. 220 \$14.95

Our irresistible game is super-simple—with no reading required! Focusing on number recognition, this colorful game includes a themed game board, 4 pawns and a spinner. Kids just race to the finish line as they count out cute sea creatures—and build important early math skills.