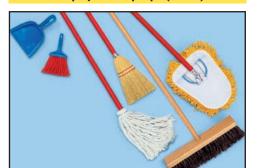

#### PRIORITY I (must be included in all classrooms the first year of operation)

Dramatic play home props (Cont.)

Super Housecleaning Set • LC55
Early Childhood 2008 p. 88 \$37.50

Scaled for small children, these mops and brooms are durably constructed to provide years of use. Set consists of a push broom, corn broom, cotton yarn wet mop, dust mop, plastic dustpan and whisk broom. Six pieces; dust mop is 31 ½".