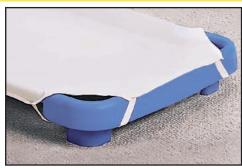

#### Cots

Lakeshore Easy-Stack Cot • LC1587 Early Childhood 2008 p. 40 \$39.95

Our lightweight, tip-proof cot has a sturdy frame, safe plastic ends & rounded corners. Plus, it has a moisture-resistant polyester cover with heat-sealed seams...and a vinyl-coated surface for wipe-clean care. Measures  $51\frac{3}{4}$ "w  $\times$   $21\frac{1}{2}$ "d  $\times$   $4\frac{1}{4}$ "h; sleeping area is  $48\frac{1}{2}$ "  $\times$  19". Comes assembled!