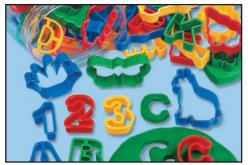

Lakeshore Dough Cutters Bucket • RA188 Early Childhood 2008 p. 130 \$16.95

From cars & trucks to dinos, ducks, even a complete alphabet—our set of dough cutters has enough shapes for every kid! 49 sturdy plastic cutters are easy for little hands to grip...and they come in a bucket for storage. Largest dough cutter measures 3%".