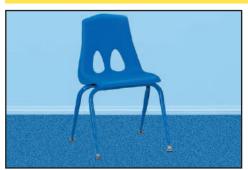

#### **Child-sized chairs**

13 1/2" Classroom Stacking Chair • CN814 Early Childhood 2008 p. 9 \$26.95

Heavy-gauge steel frames are designed to help the chairs resist tipping, while self-leveling glides give maximum stability. Chairs stack for storage. Made of polypropylene. Assembled. Specify color on order form: red, yellow or blue.

13 1/2" Classic Stacking Chair • CN214 Early Childhood 2008 p. 8 \$31.95

Specially designed to resist tipping, our rugged, stackable chairs have tubular steel frames, selfleveling glides and color-coordinated legs. Made of tough polypropylene. Specify color: red, blue or vellow.