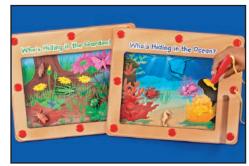

# Who's Hiding? Magnetic Boards Early Childhood 2008 p. 235

Our boards each feature a detailed background scene, plus 5 mini animals with built-in magnets—all sealed behind an acrylic window. Kids use the magnetic wand to move the animals into hiding places...and see how animals blend into their environment! Wooden boards are 9" x 10%".

JJ121 • Garden Board JJ122 • Ocean Board \$19.95 \$19.95

(800) 778-4456 Fax (800) 537-5403 www.lakeshorelearning.com

PRIORITY I (must be included in all classrooms the first year of operation)

Wide variety of children's books, including rhyming, alliterations, predictable, informational, classics, award winners, nursery rhymes, poetry (Minimum of 36 books, either classroom or from a library)