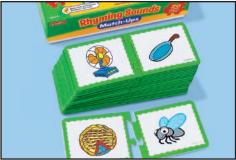

Rhyming Sounds Match-Ups • EE693 Early Childhood 2008 p. 169 \$9.99

Students develop phonemic awareness...every time they make a match! Our match-ups feature colorful pictures of everyday objects, plus self-checking pieces. Kids just pair up 2 color-coded pieces and get hands-on practice with rhyme. Each is  $3 \, 3'' \times 8''$ . Set of 20.