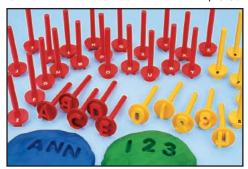

Uppercase Alphabet & Number Dough Stampers • LA278 Early Childhood 2008 p. 130 \$29.95

36 nonstick plastic stampers let kids stamp out the entire alphabet—plus numbers 0-9—in dough or clay! Each has a letter or number clearly printed on the easy-grip, 4" handle.