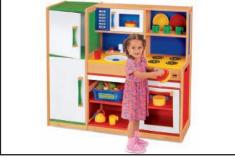

Our hardwood kitchen features realistic details, plus a built-in hutch and roomy storage space. Features magnetic door closures, plus a safety hinge on the oven.  $50\text{"w} \times 16\text{"d} \times 44\text{"h}$ . Easy assembly. Play dishes and food not included.

Pretend & Play Hardwood Kitchen Set • GR450X Early Childhood 2008 p. 89 \$425.00

All the authentic details of a real-life kitchen set...but designed especially for children! Our finely crafted, kid-sized appliances feature rounded corners & smooth edges to keep kids safe...plus tons of realistic details to help them feel right at home, like real-turning knobs, a removable dish tub for the sink & pretend burners on the stove! Assembly required. Play dishes & food not included.