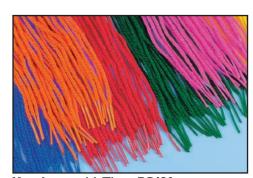

Our colorful laces feature sturdy plastic tips—so they're great for collaging or stringing! You get 144 laces in 6 bright colors; each is 36" long.

(800) 778-4456 Fax (800) 537-5403 www.lakeshorelearning.com