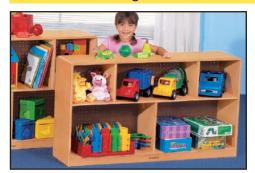

Basic Storage Unit • JJ167 Early Childhood 2008 p. 25

\$199.00 Birch unit is just the right height for kids...with 5 compartments.  $47"w \times 11 \frac{1}{2}"d \times 24"h$ . Assembled.

**JJ168 • Large Storage Unit** Same unit... but taller! 47"w x 11½"d x 30"h. \$229.00