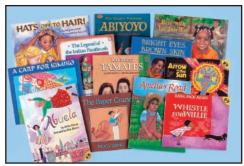

Multicultural Stories Paperback Library • RR850X

Early Childhood 2008 p. 148 \$89.50

We've included books about children from faraway places and children from here at home, traditional stories and legends, and contemporary tales. 12 paperbacks.