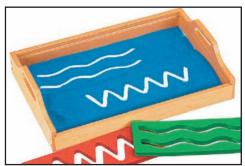

#### Variety of manipulatives (shape, picture and letter templates, sorting sets)

Touch & Learn Sand Center • DD417 Early Childhood 2008 p. 73 \$29.95

Just pour the blue sand we've included into the wooden tray—then encourage children to write and draw anything they like! The white base makes it easy for kids to see every line and curve they create...and visualize the strokes they need to start printing! 18" center incl. 2 lbs. of nontoxic sand.

Alphabet Sand Stencils • DD415 Early Childhood 2008 p. 73 \$9.95

Give kids a feel for the writing process with our stencils! Perfect with our center at left, 8 thick foam stencils each feature a different pre-writing stroke. Kids just place a stencil right in sand to create curvy lines, bold strokes & more!  $4" \times 12"$ .