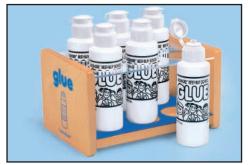

GS454 • Safety Scissors - Each \$1.25 GS454Z • Safety Scissors - Dozen \$12.50

No-Spill Glue Center • TT273 Early Childhood 2008 p. 132 \$19.95

Our glue stand keeps glue within reach...and keeps bottles from tipping and spilling, so there's never any mess! Hardwood and acrylic stand comes with 6 refillable, 4-ounce bottles of glue, all with no-clog, flip-open tops for easy use. Measures  $7\frac{3}{4}$ "w  $\times$   $5\frac{1}{4}$ "d  $\times$   $4\frac{1}{4}$ "h.