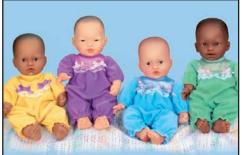

Lakeshore Washable Baby Dolls • DD470X Early Childhood 2008 p. 95 \$49.00

These dolls are incredibly lifelike...yet tough enough for machine-washing!  $10\,\!\!/\!\!2$ " dolls have realistic features, movable arms and legs, and squeezably soft bodies...plus interchangeable outfits. Vinyl and soft cloth. Set of 4.