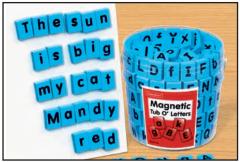

Magnetic Letters & Numbers Early Childhood 2008 p. 210 Our chunky plastic letters and numbers stick to any magnetic surface! Each letter set has 35 consonants and 13 vowels. Uppercase letters are 1%". 50 numbers from 0-9; each is 1½" tall.

| LC5421 • Uppercase Magnetic Letters  | \$4.95 |
|--------------------------------------|--------|
| LC5402 • Lowercase Magnetic Letters  | \$4.95 |
| LC5422 • Magnetic Numbers Set of 50. | \$4.95 |