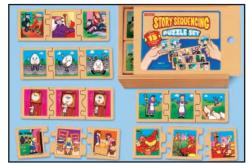

#### Story Sequencing Puzzle Set • EE396 Early Childhood 2008 p. 74 \$29.95

Our puzzles let children piece together favorite rhymes & fairy tales! Each self-correcting puzzle features 3 pieces that children arrange in order to identify the beginning, middle and end of each story. I5 wooden puzzles; each is  $2\frac{3}{4}$ " x  $7\frac{3}{4}$ ".